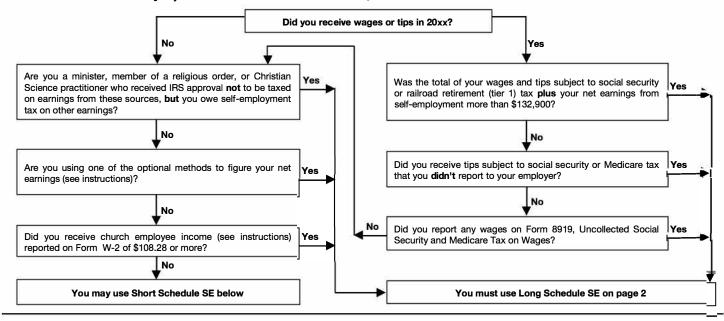

|     |

#### SCHEDULE SE (Form 1040 or 1040-SR)

#### **Self-Employment Tax**

OMB No. 1545-0074

 $20\mathbf{x}$ 

Department of the Treasury Internal Revenue Service (99

Spouse Client

► Go to www.irs.gov/ScheduleSE for instructions and the latest information.
► Attach to Form 1040, 1040-SR, or 1040-NR.

Attachment Sequence No. **17** 

Name of person with self-employment income (as shown on Form 1040, 1040-SR, or 1040-NR)

Social security number of person with self-employment income ▶

987-65-4321

Before you begin: To determine if you must file Schedule SE, see the instructions.

#### May I Use Short Schedule SE or Must I Use Long Schedule SE?

Note: Use this flowchart only if you must file Schedule SE. If unsure, see Who Must File Schedule SE in the instructions.



Section A-Short Schedule SE. Caution: Read above to see if you can use Short Schedule SE.

| 1a | Net farm profit or (loss) from Schedule F, line 34, and farm partnerships, Schedule K-1 (Form 1065), box 14, code A                                                                                                                                                   | 1a |    |         |
|----|-----------------------------------------------------------------------------------------------------------------------------------------------------------------------------------------------------------------------------------------------------------------------|----|----|---------|
| b  | If you received social security retirement or disability benefits, enter the amount of Conservation Reserve Program pa